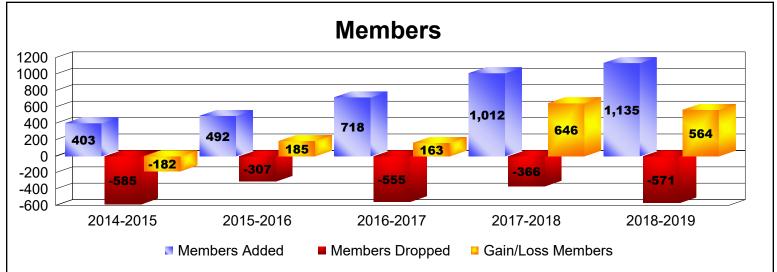

District 322 A

As of June 2019 Cumulative

| Year      | New<br>Clubs | Dropped<br>Clubs | Gain/<br>Loss<br>Clubs | New<br>Members | Charter<br>Members | Reinstate<br>Members | Transfer<br>Members | Total<br>Member<br>Added | Total<br>Members<br>Dropped | Gain/<br>Loss<br>Members |
|-----------|--------------|------------------|------------------------|----------------|--------------------|----------------------|---------------------|--------------------------|-----------------------------|--------------------------|
| 2014-2015 | 1            | -9               | -8                     | 252            | 92                 | 43                   | 16                  | 403                      | -585                        | -182                     |
| 2015-2016 | 2            | -2               | 0                      | 388            | 48                 | 29                   | 27                  | 492                      | -307                        | 185                      |
| 2016-2017 | 13           | -5               | 8                      | 411            | 264                | 37                   | 6                   | 718                      | -555                        | 163                      |
| 2017-2018 | 12           | -1               | 11                     | 622            | 315                | 71                   | 4                   | 1012                     | -366                        | 646                      |
| 2018-2019 | 9            | -6               | 3                      | 831            | 241                | 55                   | 8                   | 1135                     | -571                        | 564                      |
| Average   | 7            | -5               | 3                      | 501            | 192                | 47                   | 12                  | 752                      | -477                        | 275                      |