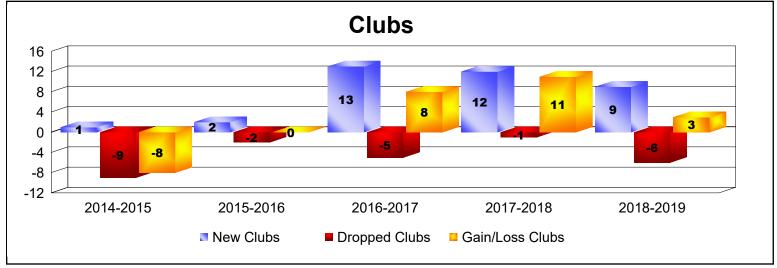

District 322 A

As of June 2019 Cumulative

| Year      | New<br>Clubs | Dropped<br>Clubs | Gain/<br>Loss<br>Clubs | New<br>Members | Charter<br>Members | Reinstate<br>Members | Transfer<br>Members | Total<br>Member<br>Added | Total<br>Members<br>Dropped | Gain/<br>Loss<br>Members |
|-----------|--------------|------------------|------------------------|----------------|--------------------|----------------------|---------------------|--------------------------|-----------------------------|--------------------------|
| 2014-2015 | 1            | -9               | -8                     | 252            | 92                 | 43                   | 16                  | 403                      | -585                        | -182                     |
| 2015-2016 | 2            | -2               | 0                      | 388            | 48                 | 29                   | 27                  | 492                      | -307                        | 185                      |
| 2016-2017 | 13           | -5               | 8                      | 411            | 264                | 37                   | 6                   | 718                      | -555                        | 163                      |
| 2017-2018 | 12           | -1               | 11                     | 622            | 315                | 71                   | 4                   | 1012                     | -366                        | 646                      |
| 2018-2019 | 9            | -6               | 3                      | 831            | 241                | 55                   | 8                   | 1135                     | -571                        | 564                      |
| Average   | 7            | -5               | 3                      | 501            | 192                | 47                   | 12                  | 752                      | -477                        | 275                      |